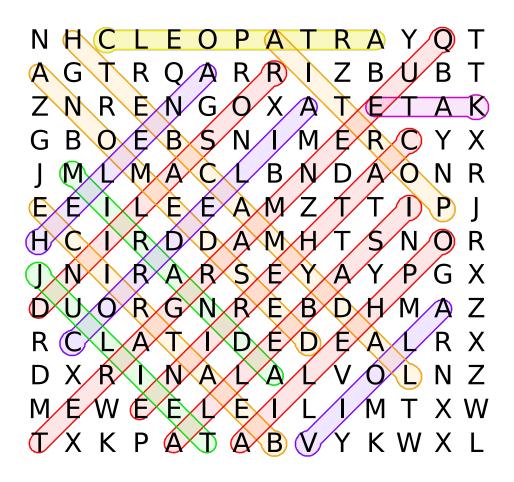

## Shakespeare's Leading Ladies

Lady Shakespeare says, "Dear Ones, I have graced the stage with these roles"

> NHCLEOPATRAYQ Т RQARR AG Т Ζ BU В Т RENGOXA 7 Ν Т Ε Т Α Κ SNI GBOEB ΜE R C Χ Y Μ MACI N D Α N B  $\mathbf{O}$ R F Ε ΑΜ Ζ Ρ F F Н Н С DAM S N R D Т  $\cap$ R Ν R S Ε R Α Α Y Ρ G Y Х U R G Ν R Ε В A 7 D ΗМ  $\mathbf{O}$ D F R X R С Α Т D E Α Α Х Ν Ν R 7 D Α V  $\bigcirc$ MEWE F F Μ XW Т ХКРАТАВ V KWXI Т Y

Queen Margaret Portia Helena Cleopatra Juliet Isabella Catherine Cordelia Ophelia Lady Macbeth Beatrice Desdemona Rosalind Viola Miranda Kate