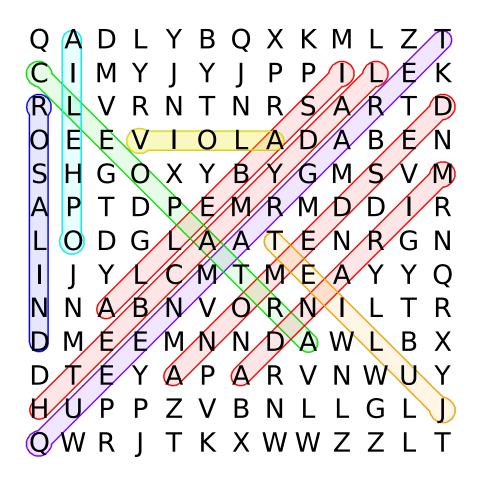

## Shakespeare's Leading Ladies

Lady Shakespeare says, "Dear Ones, these are some of the roles I have played"

```
QADLYBQXKMLZT
C \mid M \mid Y \mid Y \mid
         PPILE
RLVRNTNRSART
  EVIOL
        A D
SHGOXYBYGMSVM
APTDPEM
         RM
LODGLAATENRGN
 JYLCMTMEAY
 NABNVORN
MEEMNNDAWL
  EYAPARVNWUY
HUPPZVBNLL
OWRITKXWWZZ
```

Juliet Lady Macbeth Ophelia Miranda Viola Rosalind Cleopatra Desdemona Queen Margaret Isabella